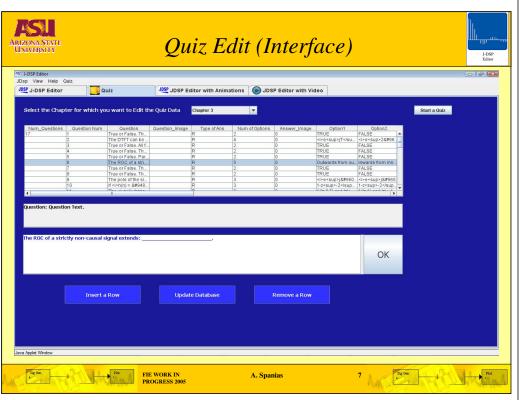

Sig (sin Plot







A. Spanias









### Simultaneous Multiple Simulations

A. Spanias



- Currently supports three simultaneous simulations, completely independent to each other.
- The number of simulations running concurrently can further be increased.
- Communication between simulations, e.g. the functions like copy and paste between simulations, comparison between simulation results.

A. Spanias

 Support for the students to save their simulations on the server.





# ARIZONA STATE UNIVERSITY

#### **Animated Demos**



- Each quiz question will be associated with an interactive demo with an optional audio support.
- Support is provided to change the animation speed and to completely skip the animation.
- Animation creation is as easy as creating a simulation, without any additional overhead.

#### ARIZONA STATE UNI