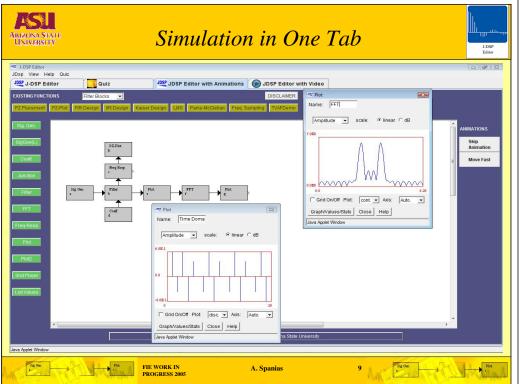

Sig (sin Plot







A. Spanias









### Simultaneous Multiple Simulations

A. Spanias



- Currently supports three simultaneous simulations, completely independent to each other.
- The number of simulations running concurrently can further be increased.
- Communication between simulations, e.g. the functions like copy and paste between simulations, comparison between simulation results.

A. Spanias

 Support for the students to save their simulations on the server.





# ARIZONA STATE UNIVERSITY

#### **Animated Demos**



- Each quiz question will be associated with an interactive demo with an optional audio support.
- Support is provided to change the animation speed and to completely skip the animation.
- Animation creation is as easy as creating a simulation, without any additional overhead.

#### ARIZONA STATE UNIVERSITY

## **Integrated Videos**



- Each quiz question will be associated with an excerpt of DSP video lecture.
- Opens a video in J-DSP simulation environment.
- Support for working on the simulation while video is being played in the same window.









A. Spanias



A. Spanias