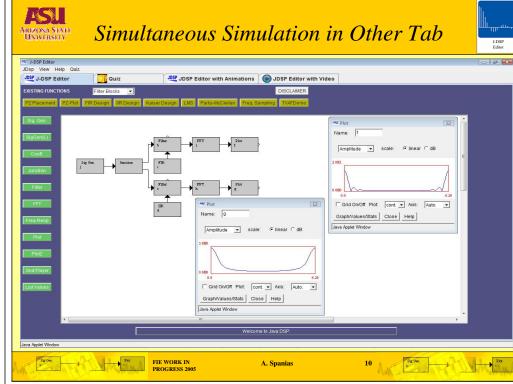

### Simultaneous Multiple Simulations

A. Spanias

- Currently supports three simultaneous simulations, completely independent to each other.
- The number of simulations running concurrently can further be increased.
- Communication between simulations, e.g. the functions like copy and paste between simulations, comparison between simulation results.

A. Spanias

 Support for the students to save their simulations on the server.