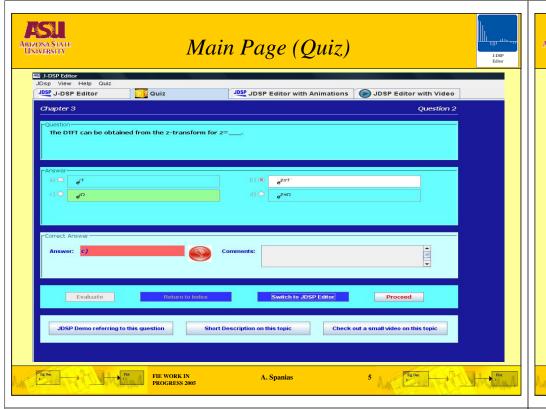

#### **Animated Demos**

- Each quiz question will be associated with an interactive demo with an optional audio support.
- Support is provided to change the animation speed and to completely skip the animation.
- Animation creation is as easy as creating a simulation, without any additional overhead.

## **Integrated Videos**

- Each quiz question will be associated with an excerpt of DSP video lecture.
- Opens a video in J-DSP simulation environment.
- Support for working on the simulation while video is being played in the same window.