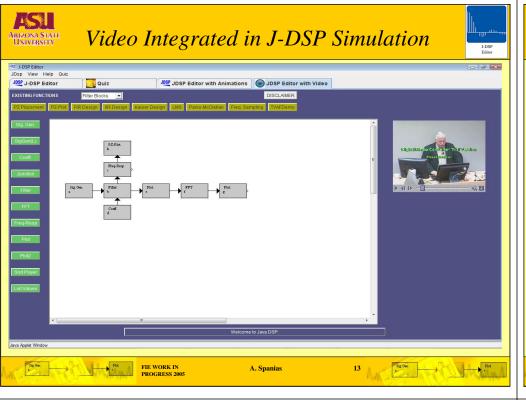

## **Integrated Videos**

- Each quiz question will be associated with an excerpt of DSP video lecture.
- Opens a video in J-DSP simulation environment.
- Support for working on the simulation while video is being played in the same window.