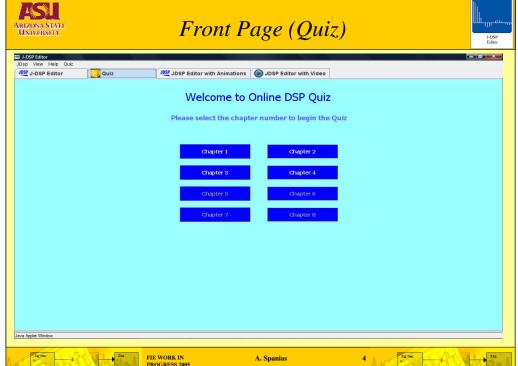

Sig (sin Plot







A. Spanias









### Simultaneous Multiple Simulations

A. Spanias



- Currently supports three simultaneous simulations, completely independent to each other.
- The number of simulations running concurrently can further be increased.
- Communication between simulations, e.g. the functions like copy and paste between simulations, comparison between simulation results.

A. Spanias

 Support for the students to save their simulations on the server.





# ARIZONA STATE UNIVERSITY

#### **Animated Demos**



- Each quiz question will be associated with an interactive demo with an optional audio support.
- Support is provided to change the animation speed and to completely skip the animation.
- Animation creation is as easy as creating a simulation, without any additional overhead.

####